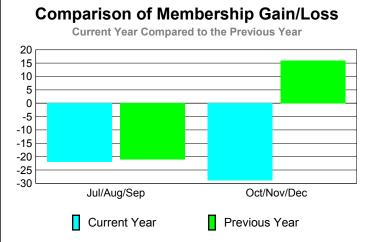

## **Membership** Results <u>Membership</u> 2010-2011 2009-2010 Net Actual Actual Gain/ Gain/ Memb New Dropped Loss of Loss of Month <u>Memb</u> Goal Memb Memb Memb Jul/Aug/Sep 0 -57 -22 -21 35 Oct/Nov/Dec 20 25 -54 -29 16 Totals -111 -51 20 60 -5