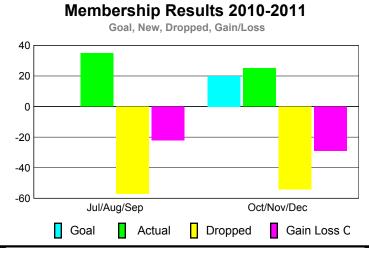

## **Membership** Results <u>Membership</u> 2010-2011 2009-2010 Net Actual Actual Gain/ Gain/ Memb New Dropped Loss of Loss of Month <u>Memb</u> Goal Memb Memb Memb Jul/Aug/Sep 0 -57 -22 -21 35 Oct/Nov/Dec 20 25 -54 -29 16 Totals -111 -51 20 60 -5