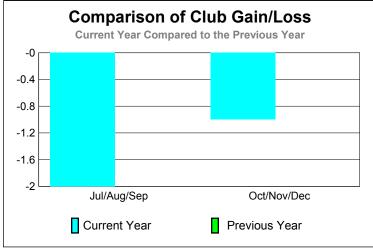

## GMT: JOHN 'JACK' R FERGUSON Location: MISSOURI GMT CA: 1 CLUBS Club Results Clubs Membership Results

|             | <u>Club</u> Results<br>2010-2011 |                               |                                   |                                  | <u>Clubs</u><br>2009-2010        |
|-------------|----------------------------------|-------------------------------|-----------------------------------|----------------------------------|----------------------------------|
| Month       | New<br>Club<br><u>Goal</u>       | Actual<br>New<br><u>Clubs</u> | Actual<br>Dropped<br><u>Clubs</u> | Gain/<br>Loss of<br><u>Clubs</u> | Gain/<br>Loss of<br><u>Clubs</u> |
| Jul/Aug/Sep | 0                                | 0                             | -2                                | -2                               | 0                                |
| Oct/Nov/Dec | 1                                | 0                             | -1                                | -1                               | 0                                |
| Totals      | 1                                | 0                             | -3                                | -3                               | 0                                |