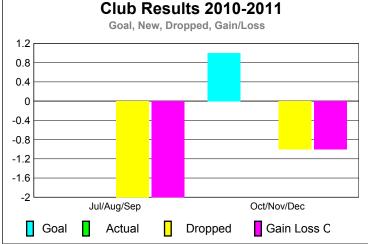

## GMT: JOHN 'JACK' R FERGUSON Location: MISSOURI GMT CA: 1 CLUBS Club Results Clubs Membership Results

|             | <u>Club</u> Results<br>2010-2011 |                               |                                   |                                  | <u>Clubs</u><br>2009-2010        |
|-------------|----------------------------------|-------------------------------|-----------------------------------|----------------------------------|----------------------------------|
| Month       | New<br>Club<br><u>Goal</u>       | Actual<br>New<br><u>Clubs</u> | Actual<br>Dropped<br><u>Clubs</u> | Gain/<br>Loss of<br><u>Clubs</u> | Gain/<br>Loss of<br><u>Clubs</u> |
| Jul/Aug/Sep | 0                                | 0                             | -2                                | -2                               | 0                                |
| Oct/Nov/Dec | 1                                | 0                             | -1                                | -1                               | 0                                |
| Totals      | 1                                | 0                             | -3                                | -3                               | 0                                |