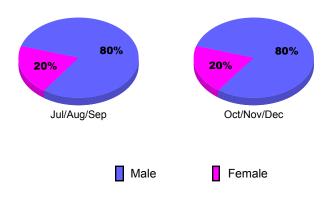

| -2                               | 0                                |
| Oct/Nov/Dec | 1                                | 0                             | -1                                | -1                               | 0                                |
| Totals      | 1                                | 0                             | -3                                | -3                               | 0                                |





## YTD Status Quo Clubs 2010-2011



## **Membership** Results <u>Membership</u> 2010-2011 2009-2010 Net Actual Actual Gain/ Gain/ Memb New Dropped Loss of Loss of Month <u>Memb</u> Goal Memb Memb Memb Jul/Aug/Sep 0 -57 -22 -21 35 Oct/Nov/Dec 20 25 -54 -29 16 Totals -111 -51 20 60 -5





## **Gender Comparison 2010-2011**